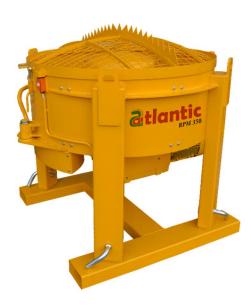

## ATLANTIC REFRACTORY PAN MIXER RPM 350

Atlantic Refractory Pan Mixer is a heavy-duty, portable electric mixer. Its telescopic adjustable legs offer various loading and unloading heights, to suit all project requirements. The base frame has in-built forklift pockets that enable easy movement around the job site.

The RPM 350 Mixer is a well-designed machine, fitted with mixing blades and replaceable wear plates on the inner side and bottom of the mixing drum. This high power pan mixer facilitates homogeneous mixing of tough mixtures such as thick cement slurry, adhesive grout, masonry mortar, concrete, fire retardant and refractory materials.